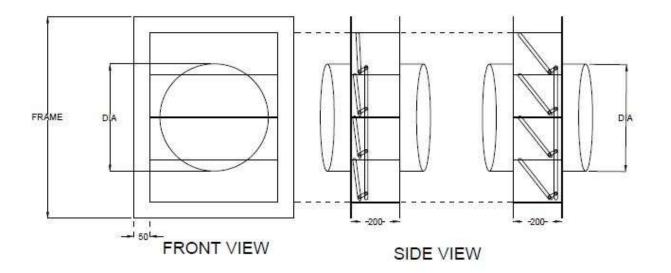

### STANDARD CONSTRUCTION

#### FRAME Galvanized Steel (1.20mm or 1.50mm)

#### BLADES

Aluminum Construction (0.60,0.70 & 0.80mm ) Maximum Width 200mm <u>SHAFT</u> 12mm Plated Steel ( High Pressure ) 4mm Plated Steel ( 4mm Low Pressure ) <u>Bushing</u> Low pressure ( 4mm Rod Rubber Bushing ) High Pressure ( 12mm Rod Brass Bushing ) <u>Finish</u> Mill <u>Mounting</u> Vertical & Horizontal