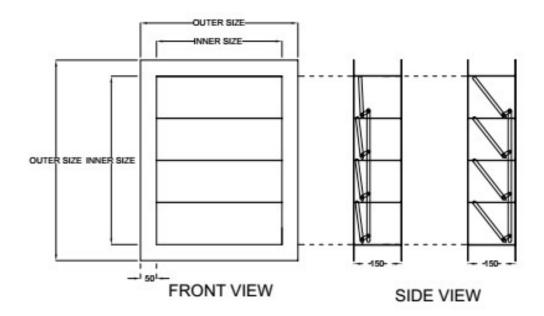

### STANDARD CONSTRUCTION

#### FRAME Galvanized Steel (1.20mm or 1.50mm)

#### BLADES

Aluminum Construction (0.60,0.70 & 0.80mm ) Maximum Width 200mm <u>SHAFT</u> 12mm Plated Steel ( High Pressure ) 4mm Plated Steel ( 4mm Low Pressure ) <u>Bushing</u> Low pressure ( 4mm Rod Rubber Bushing ) High Pressure ( 12mm Rod Brass Bushing ) <u>Finish</u> Mill <u>Mounting</u> Vertical & Horizontal

# FRAME

Galvanized Steel (1.20mm or 1.50mm)

### <u>SHAFT</u>

12mm Plated Steel ( High Pressure )

#### Bushing

Low pressure ( 4mm Rod Rubber Bushing )

High Pressure ( 12mm Rod Brass Bushing )

4mm Plated Steel ( 4mm Low Pressure )

### BLADES

Extruded Aluminium Construction (0.60,0.70 & 0.80mm ) Maximum Width 200mm

<u>Finish</u>

Mill

Mounting

Vertical & Horizontal